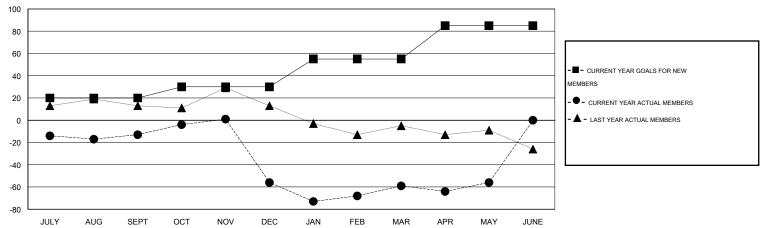

#### GOALS AND ACTUAL MEMBERS CUMULATIVE

| DROPPED CLUBS: 5  DROPPED MEMBERS |     | 41 CLUBS OF 62 ADDED 1 OR MORE NEW MEMBERS | GENDER DISTRIBU<br>MALE<br>FEMALE | 1TION<br>906 (75.63%)<br>292 (24.37%) |     |
|-----------------------------------|-----|--------------------------------------------|-----------------------------------|---------------------------------------|-----|
| DECEASED                          | 17  | CLICK HERE FOR HEALTH                      | FAMILY UNIT MEMBERS               |                                       | 211 |
| CLUB CANCELLED                    | 59  | ASSESSMENT DATA                            | HEAD OF HOUSEHOLD                 |                                       | 104 |
| OTHER                             | 113 |                                            | HEAD OF HOUSEHOLD                 | -                                     |     |
| TOTAL                             | 189 |                                            | NON-HEAD OF HOUSEHOL              | 107                                   |     |

## **LOCATION MISSISSIPPI**

GMT CA 1

|               |                  | Clubs               |                            |                             |                       |                    | Members                    |                              |                             |
|---------------|------------------|---------------------|----------------------------|-----------------------------|-----------------------|--------------------|----------------------------|------------------------------|-----------------------------|
|               | RESU             | LTS FOR 2013-2014   |                            |                             | RESULTS FOR 2013-2014 |                    |                            |                              |                             |
| QUARTER       | NEW CLUB<br>GOAL | ACTUAL NEW<br>CLUBS | ACTUAL<br>DROPPED<br>CLUBS | ACTUAL NET<br>GAIN/<br>LOSS | QUARTER               | NEW MEMBER<br>GOAL | ACTUAL TOTAL MEMBERS ADDED | ACTUAL<br>DROPPED<br>MEMBERS | ACTUAL NET<br>GAIN/<br>LOSS |
| JULY/AUG/SEPT | 1                | 0                   | 2                          | -2                          | JULY/AUG/SEPT         | 20                 | 29                         | 42                           | -13                         |
| OCT/NOV/DEC   | 0                | 0                   | 3                          | -3                          | OCT/NOV/DEC           | 10                 | 36                         | 79                           | -43                         |
| JAN/FEB/MAR   | 1                | 0                   | 0                          | 0                           | JAN/FEB/MAR           | 25                 | 45                         | 48                           | -3                          |
| APR/MAY/JUNE  | 1                | 0                   | 0                          | 0                           | APR/MAY/JUNE          | 30                 | 23                         | 20                           | 3                           |