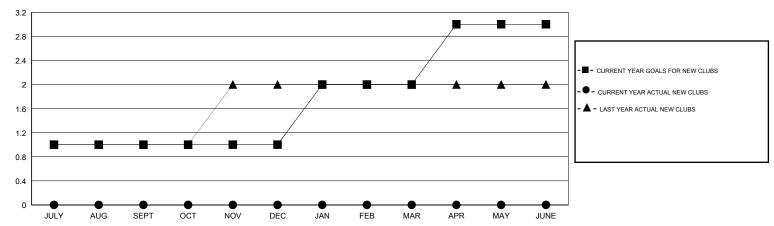

### GOALS AND ACTUAL NEW CLUBS CUMULATIVE

## **LOCATION MISSISSIPPI**

GMT CA 1

|               |                  | Clubs               |                            |                             |                       |                    | Members                    |                              |                             |
|---------------|------------------|---------------------|----------------------------|-----------------------------|-----------------------|--------------------|----------------------------|------------------------------|-----------------------------|
|               | RESU             | LTS FOR 2013-2014   |                            |                             | RESULTS FOR 2013-2014 |                    |                            |                              |                             |
| QUARTER       | NEW CLUB<br>GOAL | ACTUAL NEW<br>CLUBS | ACTUAL<br>DROPPED<br>CLUBS | ACTUAL NET<br>GAIN/<br>LOSS | QUARTER               | NEW MEMBER<br>GOAL | ACTUAL TOTAL MEMBERS ADDED | ACTUAL<br>DROPPED<br>MEMBERS | ACTUAL NET<br>GAIN/<br>LOSS |
| JULY/AUG/SEPT | 1                | 0                   | 2                          | -2                          | JULY/AUG/SEPT         | 20                 | 29                         | 42                           | -13                         |
| OCT/NOV/DEC   | 0                | 0                   | 3                          | -3                          | OCT/NOV/DEC           | 10                 | 36                         | 79                           | -43                         |
| JAN/FEB/MAR   | 1                | 0                   | 0                          | 0                           | JAN/FEB/MAR           | 25                 | 45                         | 48                           | -3                          |
| APR/MAY/JUNE  | 1                | 0                   | 0                          | 0                           | APR/MAY/JUNE          | 30                 | 23                         | 20                           | 3                           |